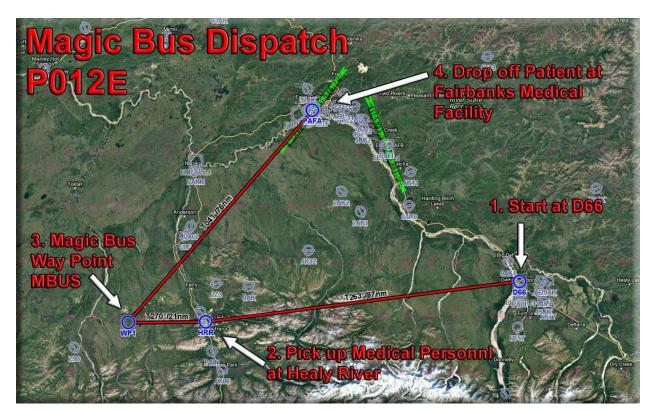

**Starting Location:** Delta Junction D66

**Special Instructions:** Start at D66. Fly to HRR (Healy River) pick up nurse and paramedic. Fly to Magic Bus Location (way point "MBUS"). Pick up patient near bonfire. (observe Magic Bus 142 about a half mile on heading of 016 from patient). Fly to Fairbanks PAFA and drop off patient at medical center (Near control tower on general aviation side of the airport).